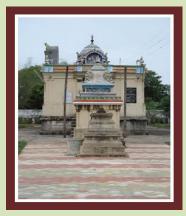

## Thiruvali

Sri Lakshmi Narashima Perumal Temple Location : Near Kizhachalai Distance : 1.3 kms from Kizhachalai Route : Kizhachalai to Thiruvali Road Thirunagari Sri Vedharaja Perumal Temple

Location : Near Thiruvali Distance : 5 kms from Thiruvali