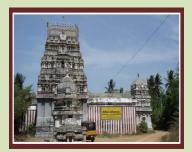

# Thiru Devanaar ThogaiSri Deiva Naayaga Perumal TempleLocation : Near Annan KovilDistance : 2 kms from Annan KovilRoute : Annan Kovil to Kizhachalai Road