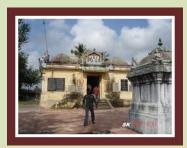

# Thiru Devanaar ThogaiSri Deiva Naayaga Perumal TempleLocation : Near Annan KovilDistance : 2 kms from Annan KovilRoute : Annan Kovil to Kizhachalai Road