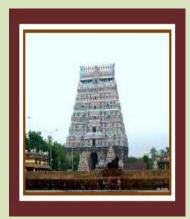

#### Thiruchitrakootam (Chidambaram)

Sri Govindaraja Perumal Temple Location : Inside Chidambaram Nataraja Temple Distance : 1.5 kms from Chidambaram Bus Station Route

: Cuddalore to Chidambaram Road