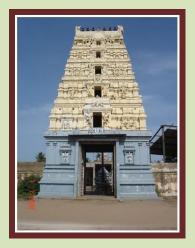

#### Thalaicchanga Naanmathiyam Sri Naan Madhiya Perumal Temple

Location : Before Aakkur, Near Karuvi Junction Distance : 18 kms from Sirkazhi Bus Station Route : Sirkazhi to Karaikkal Road