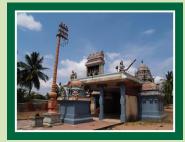

#### Thalaicchanga Naanmathiyam Sri Naan Madhiya Perumal Temple

Location : Before Aakkur, Near Karuvi Junction Distance : 18 kms from Sirkazhi Bus Station Route : Sirkazhi to Karaikkal Road