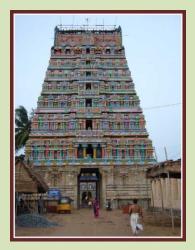

#### Thiruchitrakootam (Chidambaram)

Sri Govindaraja Perumal Temple Location : Inside Chidambaram Nataraja Temple Distance : 1.5 kms from Chidambaram Bus Station Route

: Cuddalore to Chidambaram Road