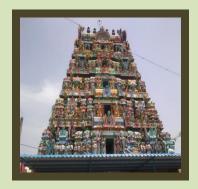

### **Thiruindhalur (Mayiladuthurai)**

**Sri Parimala Ranganatha Perumal Temple** :Before Mayiladuthurai (From Sirkazhi) Location Distance :2.5 kms from Mayiladuthurai Bus station

:Mayiladuthurai to Needur Road Route