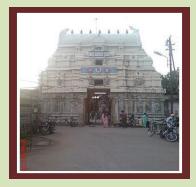

#### Kaazhicheeraama Vinnagaram

**Thiruvikaraman Perumal Temple** 

| Location |  |
|----------|--|
| Distance |  |
| Route    |  |

- : Sirkazhi, Nagapattinam, Tamil Nadu : 2 kms from Sirkazhi Bus Station
- : Sirkazhi to Kollidam Road