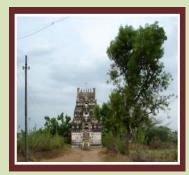

#### Kaazhicheeraama Vinnagaram

**Thiruvikaraman Perumal Temple** 

| Location |  |
|----------|--|
| Distance |  |
| Route    |  |

- : Sirkazhi, Nagapattinam, Tamil Nadu : 2 kms from Sirkazhi Bus Station
- : Sirkazhi to Kollidam Road