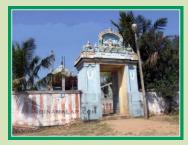

#### Kaazhicheeraama Vinnagaram

**Thiruvikaraman Perumal Temple** 

| Location |  |
|----------|--|
| Distance |  |
| Route    |  |

- : Sirkazhi, Nagapattinam, Tamil Nadu : 2 kms from Sirkazhi Bus Station
- : Sirkazhi to Kollidam Road